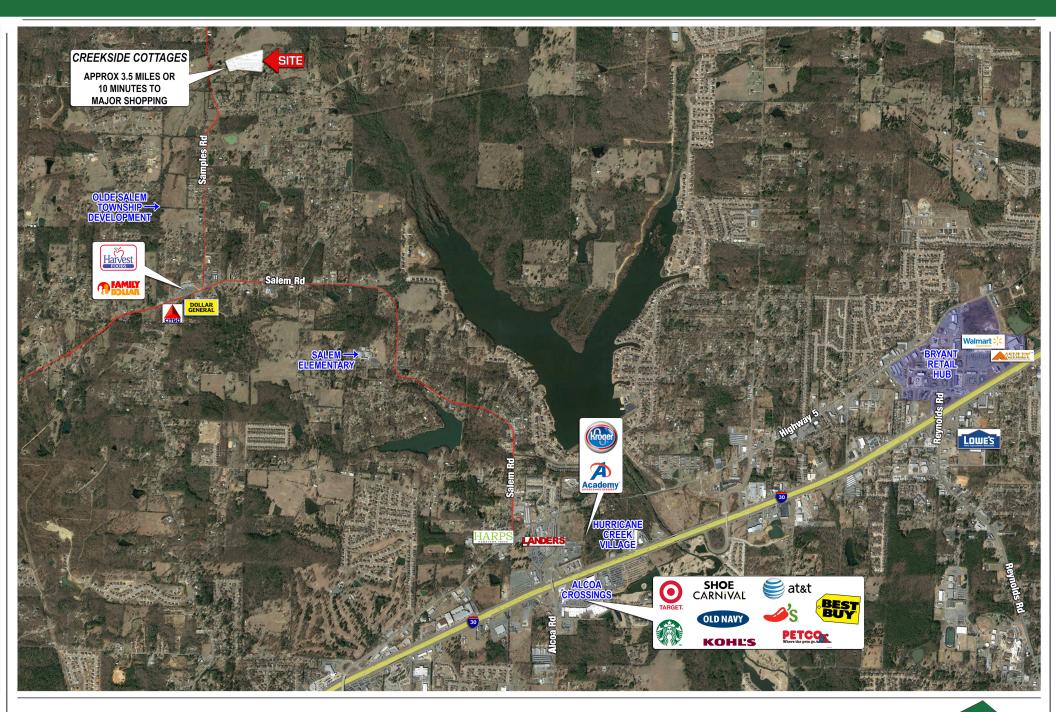

## **PROPERTY DETAILS**

- Front porch community
- Shared green space and walkways along a creek
- One (1) mile from Harvest Foods & Dollar General
- In the Bryant School District, zoned for Salem Elementary & Bethel Middle School, two top rated schools in the state of Arkansas
- Ten (10) minutes from Hurricane Creek Village shopping center, a new development anchored by Kroger & Academy Sports
- Ten (10) minutes from Interstate 30 access & approximately 30 minutes from downtown Little Rock
- Nearby to other major retailers such as Shoe Carnival, Target, AT&T, Best Buy, Starbucks, Chili's, Old Navy, Kohl's and much more