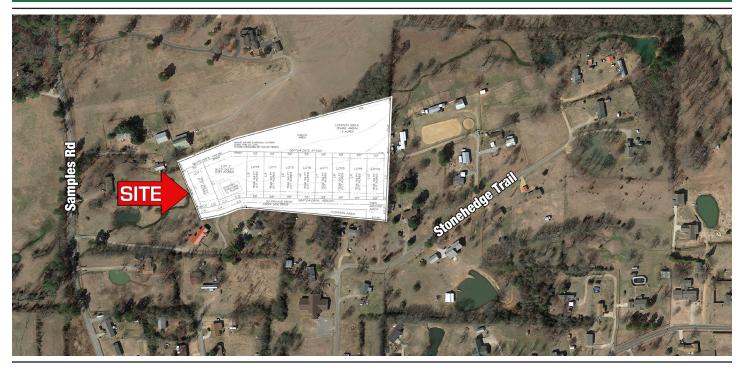

## **CREEKSIDE COTTAGES**Residential Development

## Samples Rd & Stonehedge Trail

Benton, AR (Saline County)

## **PROPERTY DETAILS**

- Front porch community
- Shared green space and walkways along a creek
- One (1) mile from Harvest Foods & Dollar General
- In the Bryant School District, zoned for Salem Elementary & Bethel Middle School, two top rated schools in the state of Arkansas
- Ten (10) minutes from Hurricane Creek Village shopping center, a new development anchored by Kroger & Academy Sports
- Ten (10) minutes from Interstate 30 access & approximately 30 minutes from downtown Little Rock
- Nearby to other major retailers such as Shoe Carnival, Target, AT&T, Best Buy, Starbucks, Chili's, Old Navy, Kohl's and much more