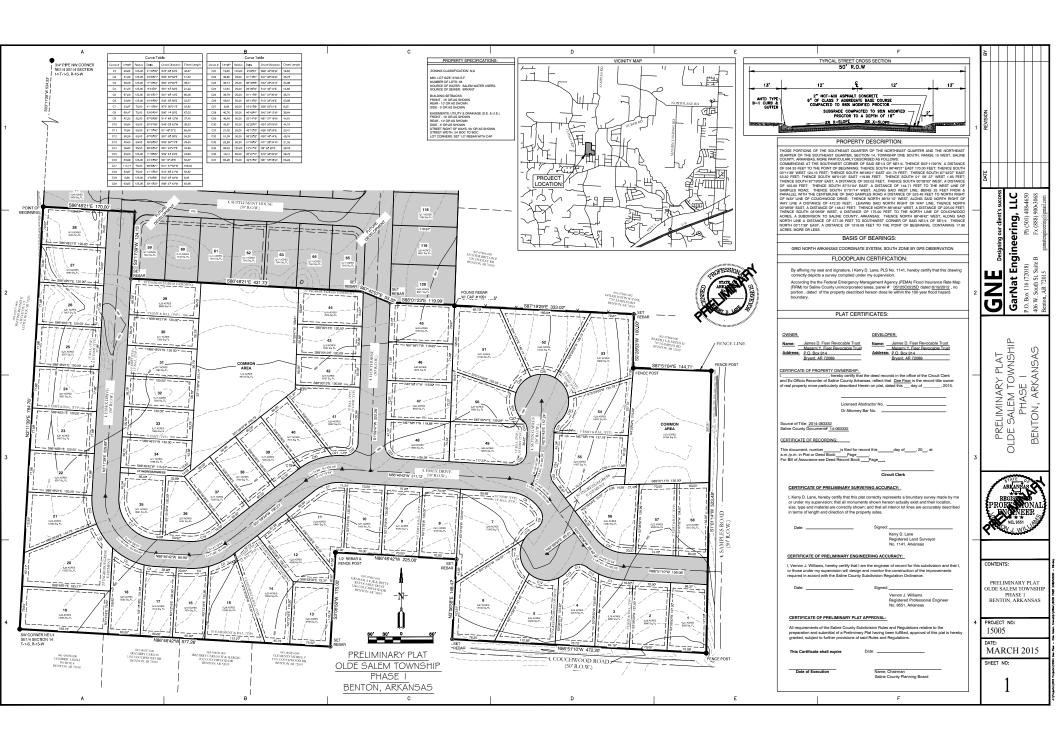

## PROPERTY DETAILS

- Front porch community
- Includes club house, pavilion, pool & internal park
- Walking distance to Harvest Foods & Dollar General
- In the Bryant School District, zoned for Salem Elementary & Bethel Middle School, two top rated schools in the state of Arkansas
- Ten (10) minutes from Hurricane Creek Village shopping center, a new development anchored by Kroger & Academy Sports
- Ten (10) minutes from Interstate 30 access & approximately 30 minutes from downtown Little Rock
- Nearby to other major retailers such as Shoe Carnival, Target, AT&T, Best Buy, Starbucks, Chili's, Old Navy, Kohl's and much more