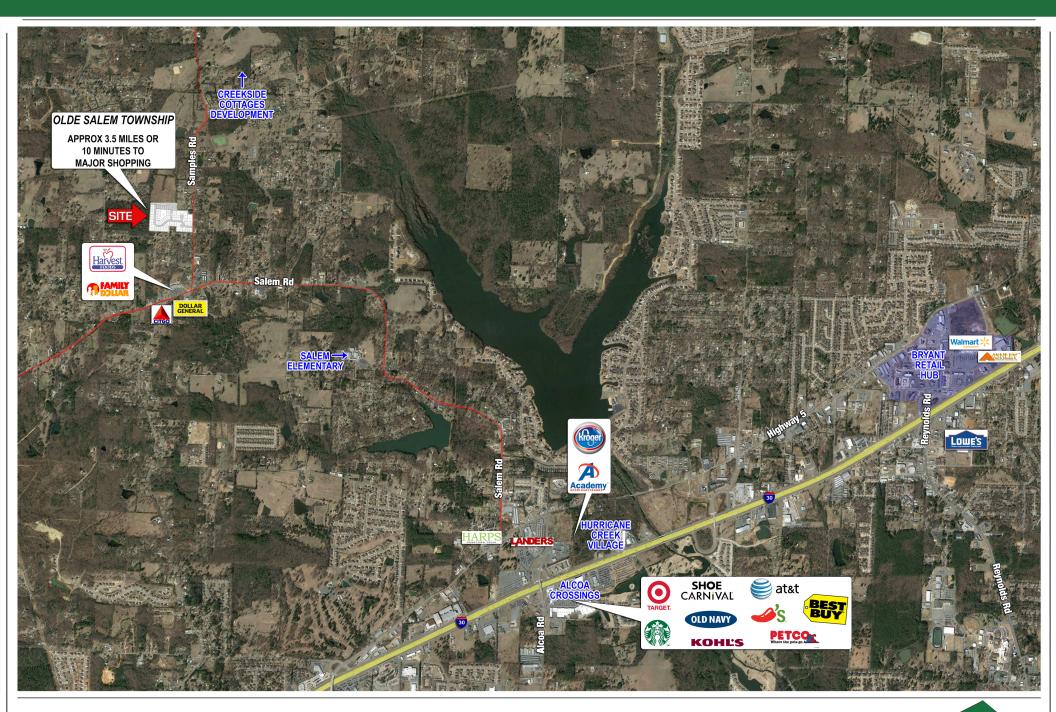

## PROPERTY DETAILS

- Front porch community
- Includes club house, pavilion, pool & internal park
- Walking distance to Harvest Foods & Dollar General
- In the Bryant School District, zoned for Salem Elementary & Bethel Middle School, two top rated schools in the state of Arkansas
- Ten (10) minutes from Hurricane Creek Village shopping center, a new development anchored by Kroger & Academy Sports
- Ten (10) minutes from Interstate 30 access & approximately 30 minutes from downtown Little Rock
- Nearby to other major retailers such as Shoe Carnival, Target, AT&T, Best Buy, Starbucks, Chili's, Old Navy, Kohl's and much more