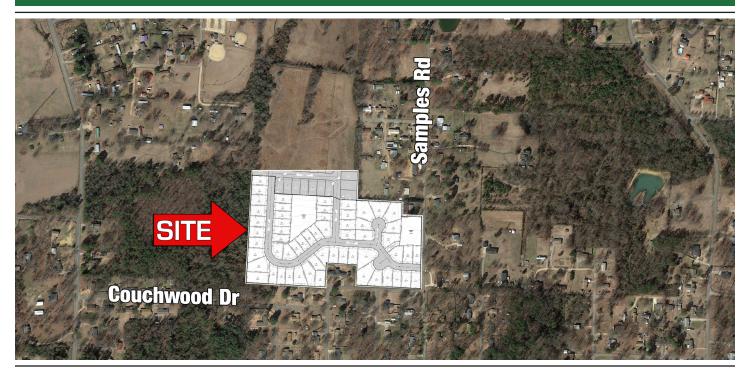

## Couchwood Dr & Samples Rd

Benton, AR (Saline County)

## PROPERTY DETAILS

- Front porch community
- Includes club house, pavilion, pool & internal park
- Walking distance to Harvest Foods & Dollar General
- In the Bryant School District, zoned for Salem Elementary & Bethel Middle School, two top rated schools in the state of Arkansas
- Ten (10) minutes from Hurricane Creek Village shopping center, a new development anchored by Kroger & Academy Sports
- Ten (10) minutes from Interstate 30 access & approximately 30 minutes from downtown Little Rock
- Nearby to other major retailers such as Shoe Carnival, Target, AT&T, Best Buy, Starbucks, Chili's, Old Navy, Kohl's and much more